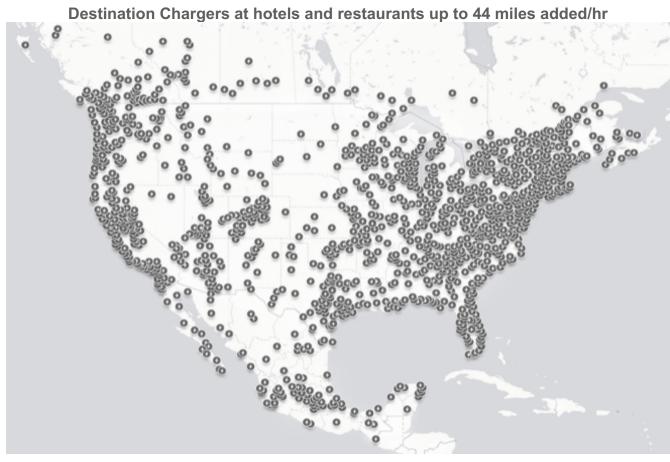

## Home Charging, Wake up to a full charge

NEMA 5-15 5 mph

14/50 and other connectors available.