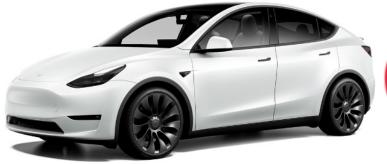

## Tesla Model Y

| Version             | Price**  | Interior        | Drive | 0-60* | Top Speed | Range  |
|---------------------|----------|-----------------|-------|-------|-----------|--------|
| Standard Range Plus | \$40,240 | Partial Premium | RWD   | 5.0 s | 135 mph   | 279 mi |
| Long Range          | \$42,990 | Premium         | AWD   | 4.8 s | 135 mph   | 330 mi |
| Performance         | \$46,990 | Premium         | AWD   | 3.5 s | 155 mph   | 303 mi |