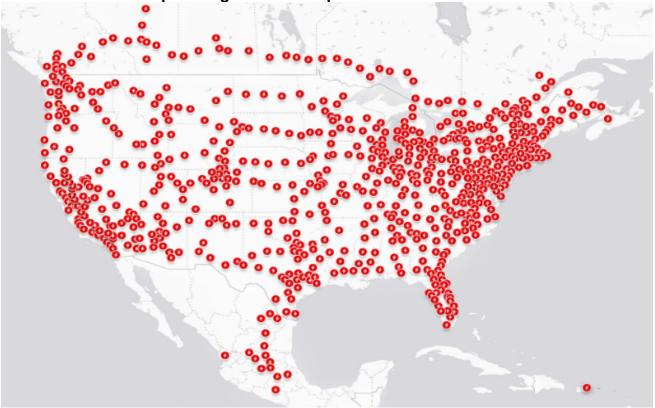

## Home Charging, Wake up to a full charge

Mobile Connector and Adapter \$230

NEMA 5-15 5 mph

14/50 and other connectors available.

Charging on the Road Tesla Superchargers Up to 1000 mi added/hr

Tesla Wall Connector \$475 rate is 44 miles/hr "Fuel" costs

## \$/kWh 100 miles

| <i>+/</i> ····· |        |
|-----------------|--------|
| 0.31            | \$8.06 |
| 0.27            | \$7.02 |
| 0.25            | \$6.50 |
| 0.20            | \$5.20 |

Supercharger Network up to 1000 miles added/hr

Destination Chargers at hotels and restaurants up to 44 miles added/hr