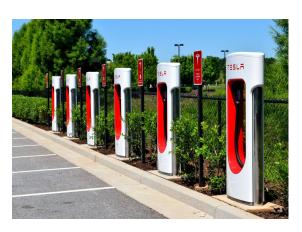

## \$/kWh 100 miles

| <i>+/</i> ····· |        |
|-----------------|--------|
| 0.31            | \$8.06 |
| 0.27            | \$7.02 |
| 0.25            | \$6.50 |
| 0.20            | \$5.20 |

Supercharger Network up to 1000 miles added/hr