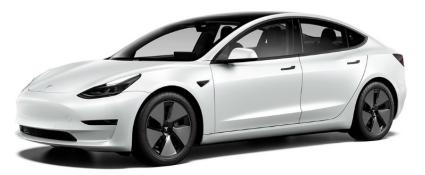

## **Tesla Model 3**

| Version          | Price**  | Interior        | Drive | 0-60* | Top Speed | Range  |
|------------------|----------|-----------------|-------|-------|-----------|--------|
| Rear Wheel Drive | \$32740  | Partial Premium | RWD   | 5.8s  | 140 mph   | 272 mi |
| Long Range       | \$39740  | Premium         | AWD   | 4.2s  | 145 mph   | 333 mi |
| Performance      | \$45,740 | Premium         | AWD   | 3.1s  | 162 mph   | 315 mi |