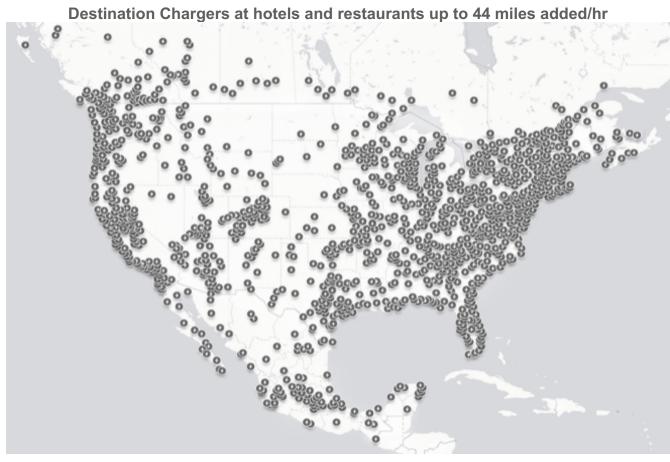

## Charging on the Road Tesla Superchargers Up to 1000 mi added/hr

Tesla Wall Connector \$475 rate is 44 miles/hr