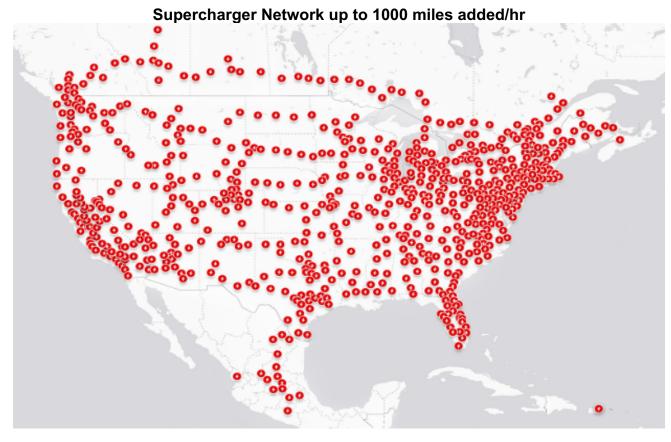

## Charging on the Road Tesla Superchargers Up to 1000 mi added/hr

Tesla Wall Connector \$475 rate is 44 miles/hr